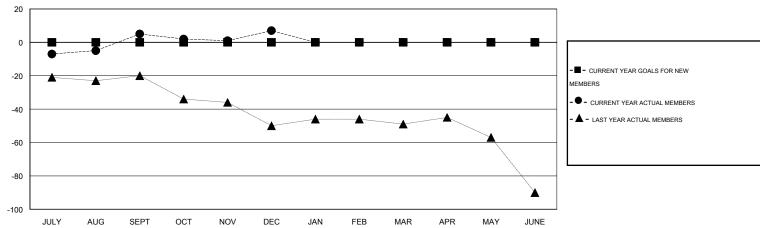

## GOALS AND ACTUAL MEMBERS CUMULATIVE

| DROPPED CLUBS: 0  DROPPED MEMBERS |              | 17 CLUBS OF 41 ADDED 1 OR MORE NEW MEMBERS | GENDER DISTRIBUTION           MALE         881 (79.80%)           FEMALE         223 (20.20%) |    |           |
|-----------------------------------|--------------|--------------------------------------------|-----------------------------------------------------------------------------------------------|----|-----------|
| DECEASED CLUB CANCELLED OTHER     | 6<br>0<br>31 | CLICK HERE FOR HEALTH ASSESSMENT DATA      | FAMILY UNIT MEMBERS HEAD OF HOUSEHOLD                                                         |    | 171<br>83 |
| TOTAL                             | 37           |                                            | NON-HEAD OF HOUSEHOL                                                                          | 88 |           |